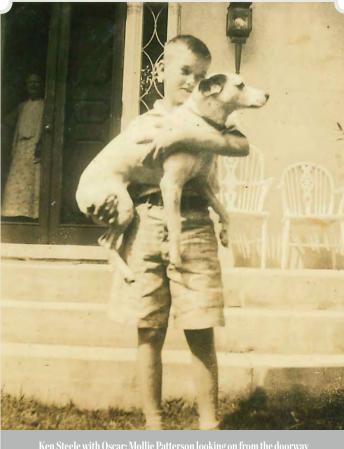

Peter and continued to instill his mother's love of animals with a fox terrier and a French poodle, whose names are lost to posterity.

That tradition continues at Goodrum House with my own canine soulmate, Lily, who used to regularly accompany me to work every day. She, too, fell in love with the smells of the garden, the thrill of the chase of a chipmunk, and the throaty call of the bullfrogs in the koi pond. Her wanderings made me realize the necessity for all the beautiful wrought-iron gates throughout the property to help keep roaming dogs at bay from visiting guests. While the dog run behind Little House (Clara and Ken's cottage on property) is no longer extant, I'd like to think all the dog spirits live on traipsing through the serpentine garden catching a scent on the breeze.











May Abreu and Clara holding Brother and Sister at the beach on Sea Island





# ODE TO THE GRAPE

### T.R.R. Cobb House

BY SAMUEL N. THOMAS, JR.

om and Howell Cobb, although brothers and quite close with many of the same likes and dislikes, were both trained in the law, although Howell took a path in politics, while his younger brother by eight years stayed the course as a practicing lawyer. Both were known throughout the state for their oratory skills. In several personal characteristics, however, the two were quite different. Where Tom was extremely religious, having grown up in a strong Baptist family, but chose to avoid a complete dunking and took to a sprinkling instead, jumped with both feet into Presbyterianism. Howell on the other hand maintained to the day he died that he