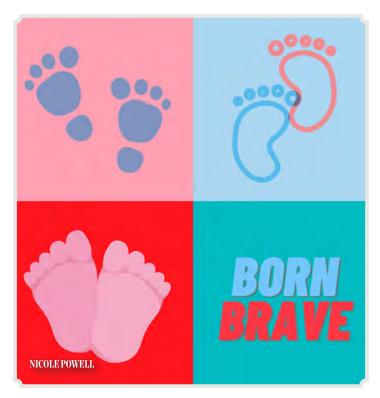

**Nicole Powell**, Junior, University of Georgia: Although this semester had its challenges, I still managed to do something I always wanted to do! I created a podcast about the emotional effects of preterm birth (Born Brave on Spotify) and collaborated with

ALYXANDRIA HODGIN

a neonatologist. It was a really fun project that involved a lot of research, planning, and communication. The driving force behind the idea for the podcast was to reach future parents, caregivers, and other students who lack the resources about such topics and inform them. I've always been aware of how hard it can be for some communities to secure access to resources, and the COVID-19 pandemic has increased awareness about the importance of accessibility. I'm excited that I got to form connections with medical professionals and teachers in the fields I'm interested in, but more important, I just wanted to help build a bridge for accessibility.