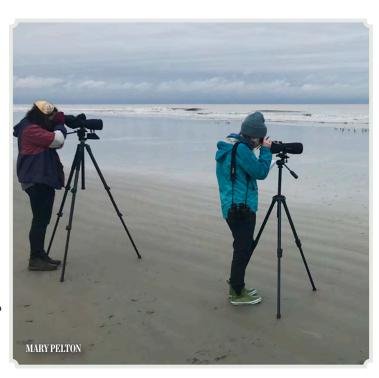

### **Watson-Brown Scholars in Action**

Mary Pelton, Senior, University of South Carolina Columbia: This year I participated in research in the Senner Lab at the University of South Carolina. I was awarded a Magellan Scholar Award to research Red Knots, a threatened migratory shorebird. This bird stops along South Carolina's coast on Kiawah and Seabrook Island, and funds from the grant allow me to study how long the bird uses the islands as well as how many of the total population use them. This has entailed planning during the fall semester and traveling to the coast many weekends throughout the spring semester to take bird surveys. In addition to doing this field work, I have gotten to interact with the different parties involved in our work, including the South Carolina Department of Natural Resources and local volunteer groups that are interested in shorebird conservation. It has been a phenomenal experience learning how to perform field work, work with a team of researchers, and engage the local community. I will continue these research skills into an internship with the Baruch Institute and NERR (National Estuarine Research Reserve) this summer, studying oyster reef ecology. I love getting research experience and making connections in the marine science/biology field, and I hope to eventually teach at either the high school or college level.